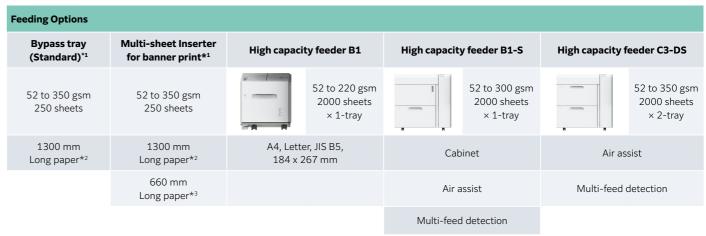

# **Feeding and** finishing options

Note: Supported paper weight for long paper is 52 to 220 gsm.

- \*1: Installed directly to the printer, or installed on the top of High Capacity Feeder C3- DS or B1-S.
- \*2: When installed directly on the printer unit
- \*3: When installed on the top of High Capacity Feeder C3- DS or B1-S.