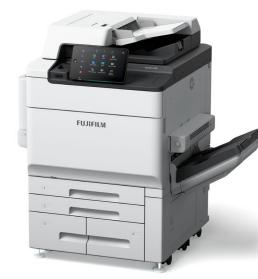

# **Light production** printers offering exceptional quality

The ApeosPro C Series is an entry level range of four colour printers that offer exceptional quality for businesses with lower production volumes. They are built on a next-generation platform, with all printers in the range able to produce superb, high quality print on a wide range of substrates and for a wide range of applications.

# **Key Specifications**

| C810                                                                                                                                                     | C750                                                                                                                                        | C650                                                                                                                                                                                                                                                                                                                                                                                                                                                                                                                                                                                                                                                                                                                                                                                                                                                                                                                                                                                                                                                                                                                                                                                                                                                                                                                                                                                                                                                    |  |
|----------------------------------------------------------------------------------------------------------------------------------------------------------|---------------------------------------------------------------------------------------------------------------------------------------------|---------------------------------------------------------------------------------------------------------------------------------------------------------------------------------------------------------------------------------------------------------------------------------------------------------------------------------------------------------------------------------------------------------------------------------------------------------------------------------------------------------------------------------------------------------------------------------------------------------------------------------------------------------------------------------------------------------------------------------------------------------------------------------------------------------------------------------------------------------------------------------------------------------------------------------------------------------------------------------------------------------------------------------------------------------------------------------------------------------------------------------------------------------------------------------------------------------------------------------------------------------------------------------------------------------------------------------------------------------------------------------------------------------------------------------------------------------|--|
| Console                                                                                                                                                  |                                                                                                                                             |                                                                                                                                                                                                                                                                                                                                                                                                                                                                                                                                                                                                                                                                                                                                                                                                                                                                                                                                                                                                                                                                                                                                                                                                                                                                                                                                                                                                                                                         |  |
| Full colour                                                                                                                                              |                                                                                                                                             |                                                                                                                                                                                                                                                                                                                                                                                                                                                                                                                                                                                                                                                                                                                                                                                                                                                                                                                                                                                                                                                                                                                                                                                                                                                                                                                                                                                                                                                         |  |
| 2400×2400 dpi                                                                                                                                            |                                                                                                                                             |                                                                                                                                                                                                                                                                                                                                                                                                                                                                                                                                                                                                                                                                                                                                                                                                                                                                                                                                                                                                                                                                                                                                                                                                                                                                                                                                                                                                                                                         |  |
| A4: 81 ppm<br>A3: 42 ppm                                                                                                                                 | A4: 75 ppm<br>A3: 37 ppm                                                                                                                    | A4: 65 ppm<br>A3: 34 ppm                                                                                                                                                                                                                                                                                                                                                                                                                                                                                                                                                                                                                                                                                                                                                                                                                                                                                                                                                                                                                                                                                                                                                                                                                                                                                                                                                                                                                                |  |
| Standard size: max A3, 11 x 17"; min A5<br>Custom size: max 330 x 488 mm, min 100 x 148 mm                                                               |                                                                                                                                             |                                                                                                                                                                                                                                                                                                                                                                                                                                                                                                                                                                                                                                                                                                                                                                                                                                                                                                                                                                                                                                                                                                                                                                                                                                                                                                                                                                                                                                                         |  |
| Standard size: max A4, letter, min JIS B5                                                                                                                |                                                                                                                                             |                                                                                                                                                                                                                                                                                                                                                                                                                                                                                                                                                                                                                                                                                                                                                                                                                                                                                                                                                                                                                                                                                                                                                                                                                                                                                                                                                                                                                                                         |  |
| Standard size: max A3, 11 x 17"; min A6<br>Custom size: max 330 x 1300 mm <sup>*4</sup> , min 100 x 148 mm                                               |                                                                                                                                             |                                                                                                                                                                                                                                                                                                                                                                                                                                                                                                                                                                                                                                                                                                                                                                                                                                                                                                                                                                                                                                                                                                                                                                                                                                                                                                                                                                                                                                                         |  |
| 52 to 300 gsm                                                                                                                                            |                                                                                                                                             |                                                                                                                                                                                                                                                                                                                                                                                                                                                                                                                                                                                                                                                                                                                                                                                                                                                                                                                                                                                                                                                                                                                                                                                                                                                                                                                                                                                                                                                         |  |
| 52 to 350 gsm*6                                                                                                                                          |                                                                                                                                             |                                                                                                                                                                                                                                                                                                                                                                                                                                                                                                                                                                                                                                                                                                                                                                                                                                                                                                                                                                                                                                                                                                                                                                                                                                                                                                                                                                                                                                                         |  |
| 520 sheets x 2-tray + 840 sheets + 1230 sheets<br>+ Bypass tray 250 sheets                                                                               |                                                                                                                                             |                                                                                                                                                                                                                                                                                                                                                                                                                                                                                                                                                                                                                                                                                                                                                                                                                                                                                                                                                                                                                                                                                                                                                                                                                                                                                                                                                                                                                                                         |  |
| Multi-sheet inserter for banner print: 250 sheets<br>High capacity feeder B1-S: 2000 sheets x 1-tray<br>High capacity feeder C3-DS: 2000 sheets x 2-tray |                                                                                                                                             |                                                                                                                                                                                                                                                                                                                                                                                                                                                                                                                                                                                                                                                                                                                                                                                                                                                                                                                                                                                                                                                                                                                                                                                                                                                                                                                                                                                                                                                         |  |
| 7360 sheets [Standard + high capacity feeder C3-DS]                                                                                                      |                                                                                                                                             |                                                                                                                                                                                                                                                                                                                                                                                                                                                                                                                                                                                                                                                                                                                                                                                                                                                                                                                                                                                                                                                                                                                                                                                                                                                                                                                                                                                                                                                         |  |
| 500 sheets                                                                                                                                               |                                                                                                                                             |                                                                                                                                                                                                                                                                                                                                                                                                                                                                                                                                                                                                                                                                                                                                                                                                                                                                                                                                                                                                                                                                                                                                                                                                                                                                                                                                                                                                                                                         |  |
| AC220-240 V +/- 10 %, 10 A, 50/60 Hz common                                                                                                              |                                                                                                                                             |                                                                                                                                                                                                                                                                                                                                                                                                                                                                                                                                                                                                                                                                                                                                                                                                                                                                                                                                                                                                                                                                                                                                                                                                                                                                                                                                                                                                                                                         |  |
| 2.4 kW<br>Sleep mode: 0.5 W, low power mode: 150 W, ready mode: 193 W                                                                                    |                                                                                                                                             |                                                                                                                                                                                                                                                                                                                                                                                                                                                                                                                                                                                                                                                                                                                                                                                                                                                                                                                                                                                                                                                                                                                                                                                                                                                                                                                                                                                                                                                         |  |
| W 780 x D 793 x H 1154 mm                                                                                                                                |                                                                                                                                             |                                                                                                                                                                                                                                                                                                                                                                                                                                                                                                                                                                                                                                                                                                                                                                                                                                                                                                                                                                                                                                                                                                                                                                                                                                                                                                                                                                                                                                                         |  |
|                                                                                                                                                          |                                                                                                                                             |                                                                                                                                                                                                                                                                                                                                                                                                                                                                                                                                                                                                                                                                                                                                                                                                                                                                                                                                                                                                                                                                                                                                                                                                                                                                                                                                                                                                                                                         |  |
|                                                                                                                                                          | A4: 81 ppm<br>A3: 42 ppm<br>Si<br>Custom<br>Si<br>Custom s<br>Si<br>Custom s<br>Si<br>Custom s<br>Si<br>Custom s<br>Si<br>Custom s<br>AC220 | ConsoleConsoleFull colour2400×2400 dpiA4: 75 ppmA3: 42 ppmA4: 75 ppmA3: 37 ppmStandard size: max A3, 11 x 17"; min A<br>Custom size: max 330 x 488 mm, min 100 xStandard size: max A3, 11 x 17"; min A<br>Custom size: max 330 x 1300 mm <sup>-4</sup> , min 100 xStandard size: max A3, 11 x 17"; min A<br>Custom size: max 330 x 1300 mm <sup>-4</sup> , min 100 xStandard size: max A3, 11 x 17"; min A<br>Custom size: max 330 x 1300 mm <sup>-4</sup> , min 100 xStandard size: max A3, 11 x 17"; min A<br>Custom size: max 330 x 1300 mm <sup>-4</sup> , min 100 xStandard size: max A3, 11 x 17"; min A<br>Custom size: max 330 x 1300 mm <sup>-4</sup> , min 100 xStandard size: max A3, 11 x 17"; min A<br>Custom size: max 330 x 1300 mm <sup>-4</sup> , min 100 xStandard size: max A3, 11 x 17"; min A<br>Custom size: max 330 x 1300 mm <sup>-4</sup> , min 100 xStandard size: max A3, 11 x 17"; min A<br>Custom size: max 330 x 1300 mm <sup>-4</sup> , min 100 xStandard size: max A3, 11 x 17"; min A<br>Custom size: max 330 x 1300 mm <sup>-4</sup> , min 100 xStandard size: max A3, 11 x 17"; min A<br>Custom size: max 330 x 1300 gsmS2 to 350 gsm <sup>*6</sup> S2 sheets x 2-tray + 840 sheets + 1230 s<br>+ Bypass tray 250 sheets x<br>High capacity feeder C3-DS: 2000 sheets x<br>S00 sheetsS00 sheetsS00 sheets <td co<="" th=""></td> |  |