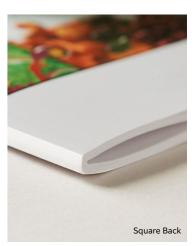

- · Beautifully designed full page photo booklets with full bleed & trim
- High quality booklets with a square back finish for a flat book spine
- Crease\* function to create unique accordion folds for promotional materials
- Insert oversized A3 size paper as covers
- Supports frequently used office functions punch, side stitch, saddle staple, and single fold