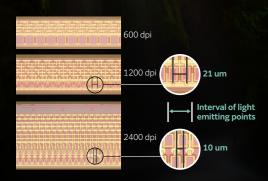

# The world's first\* high resolution **LED** printhead

The ApeosPro C Series benefits from the world's first\* high resolution LED printhead, which produces incredible, high definition print:

World's first\* LED printhead with 2400 x 2400 dpi resolution

- LED printhead produces a very thin LED beam to write the image
- The exposure unit does not vibrate because there is no drive
- mechanism, meaning image reproduction is incredibly stable
- The LED printhead consumes less energy, resulting in lower power consumption

### LED light-emitting unit