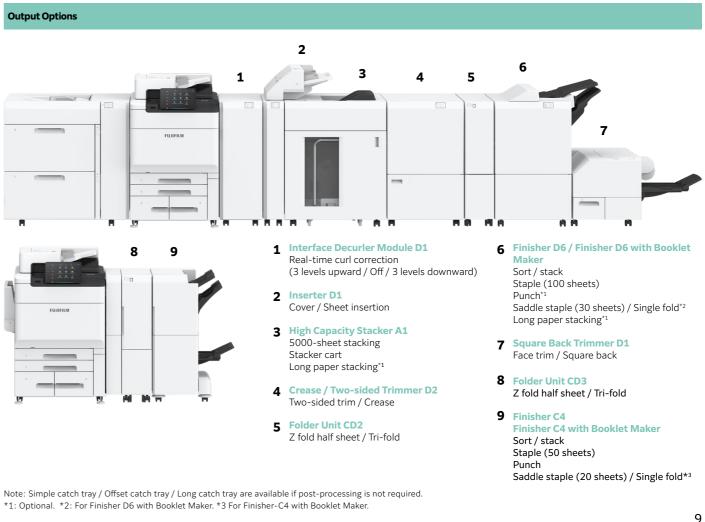

### Versatile post-processing with a range of in-line finishing options

From printing to post-processing, the ApeosPro printers are incredibly versatile, making it possible to produce many different types of finished print:

- · Beautifully designed full page photo booklets with full bleed & trim
- High quality booklets with a square back finish for a flat book spine
- Crease\* function to create unique accordion folds for promotional materials
- Insert oversized A3 size paper as covers
- Supports frequently used office functions punch, side stitch, saddle staple, and single fold

\* Up to five creases can be made for mountain and valley folds (folding needs to be performed manually).

### **Finishing applications**

Side stitch

Cover / sheet

Saddle staple

insertion

Single fold

Z fold half sheet Tri-fold Crease

Face trim

Full bleed trim

Two-sided trim Note: Full bleed trim is made by two-sided trim and face trim