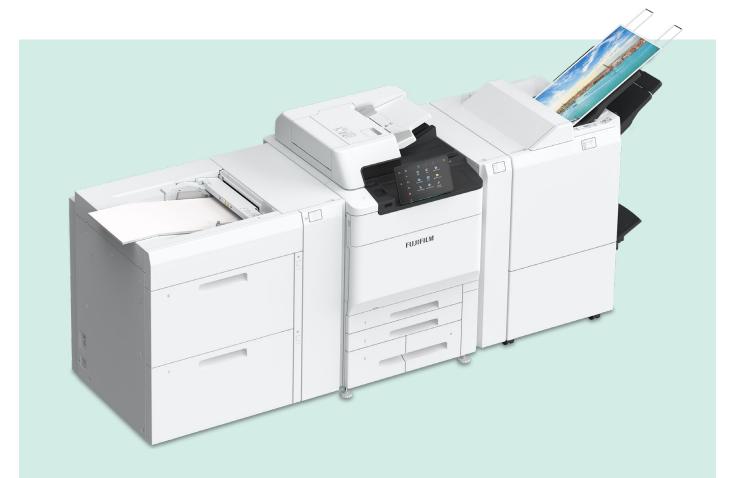

# **Light production** printers offering exceptional quality

The ApeosPro C Series is an entry level range of four colour printers that offer exceptional quality for businesses with lower production volumes. They are built on a next-generation platform, with all printers in the range able to produce superb, high quality print on a wide range of substrates and for a wide range of applications.

### Versatile post-processing with a range of in-line finishing options

From printing to post-processing, the ApeosPro printers are incredibly versatile, making it possible to produce many different types of finished print:

# **Feeding and** finishing options

Note: Supported paper weight for long paper is 52 to 220 gsm.

- \*1: Installed directly to the printer, or installed on the top of High Capacity Feeder C3- DS or B1-S.
- \*2: When installed directly on the printer unit
- \*3: When installed on the top of High Capacity Feeder C3- DS or B1-S.