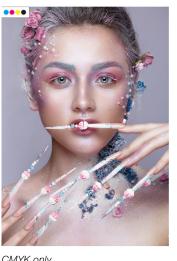

## Give photos an instant makeover with pink

Skin tones of any hue are smoother with noticeably reduced grain when you add pink toner to the mix. Fujifilm's Al expertise automatically manages the balance between cyan and pink to give perfect results every time. Pink also adds a wider range of printable colours, increasing the gamut in purple, orange and yellow shades.

#### Silver and gold add to the mix

Metallic toners are not limited to highlights alone. Mix silver and gold with other colours for unlimited combinations and a multitude of new colours.

Full Configuration: W 10462 x D 1104 x H 1786 mm