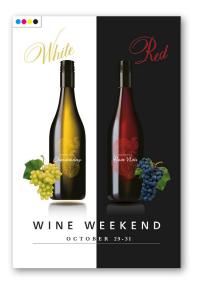

Give new life to transparent, semi-opaque and coloured substrates with brilliant, high opacity white\*.

### Be brilliant with high opacity white\*

The Revoria Press PC1120's ability to print high opacity white\* is essential for window clings, labels and stickers on transparent media and opens up a world of possibilities on darker paper and board.