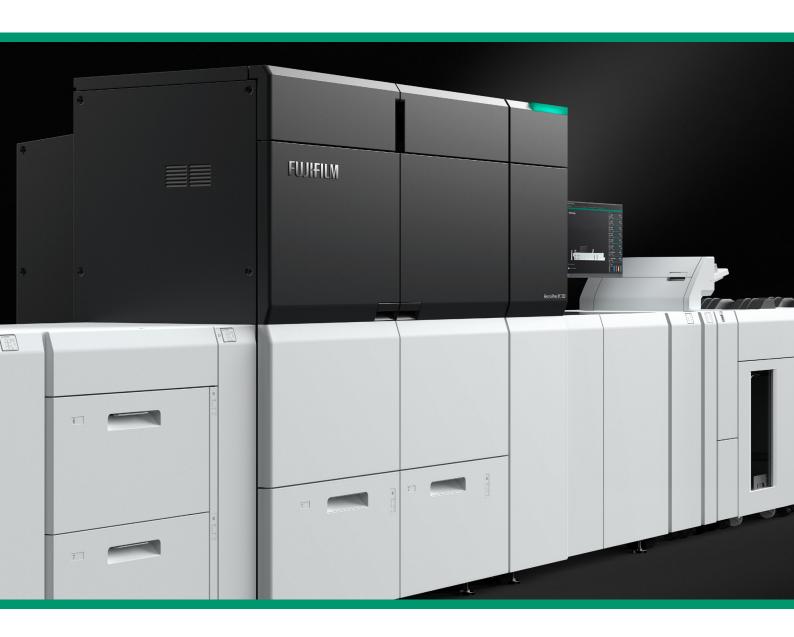

## **Revoria Press PC1120**

## Enhanced productivity on demand

Creating true value in print is only possible if your press is built on a proven platform of reliable technologies that won't let you down. Fujifilm's Revoria Press PC1120 is an automation workhorse with a stability and image quality that is well known in the print on demand market. With an extensive range of feeding and finishing options, the Revoria Press PC1120 simplifies the task of producing enhanced print no matter how challenging the concept.

## Flexibility for whatever job comes next

The Revoria Press PC1120 can be configured with a unique combination of feeding options including a new airsuction feeder that is also available for

feeding banner sheets up to 1.2m. A range of folding, trimming and booklet making options are now supplemented by a new static eliminator, essential for handling films and other synthetic media. With such a comprehensive range of options, the Revoria Press PC1120 can be configured with just the right options for a specific project or expanded to take on whatever type of job comes next.

#### Silver and gold add to the mix

Metallic toners are not limited to highlights alone. Mix silver and gold with other colours for unlimited combinations and a multitude of new colours.

Full Configuration: W 10462 x D 1104 x H 1786 mm