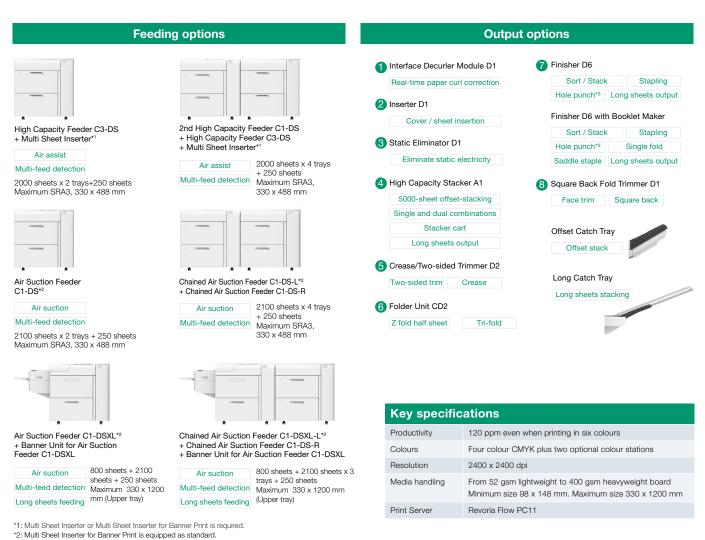

## Flexibility for whatever job comes next

The Revoria Press PC1120 can be configured with a unique combination of feeding options including a new airsuction feeder that is also available for

feeding banner sheets up to 1.2m. A range of folding, trimming and booklet making options are now supplemented by a new static eliminator, essential for handling films and other synthetic media. With such a comprehensive range of options, the Revoria Press PC1120 can be configured with just the right options for a specific project or expanded to take on whatever type of job comes next.

#### **New Air Suction Feeder handles banners too**

Accurate and reliable paper feeding of a range of paper types and even difficult substrates is a must for an efficient print on demand environment. The Revoria Press PC1120 Air /Suction Feeder is an offset-like feeding mechanism that adds a new level of control for light weight to heavy weight paper, small or large, even banner sized sheets. The shuttle head transport draws up the paper and separates sheets that would normally be prone to sticking.

## New Static Eliminator module keeps synthetic media moving

Speciality colour

Speciality colour

Paper

Overlay

Silver

Gold

Pink

White\*

Clear

paper

Textured

Adding white to the Revoria Press PC1120 opens up the potential to print on films for stickers, labels, window graphics and very light stocks. Without the efficient removal of static build up after the fusing process, synthetic sheets can stick together, making them difficult to handle. The new Static Eliminator module makes finishing easier and more reliable, using a two stage process that can be adjusted precisely to suit the media, including some papers, that would otherwise be hard to process.