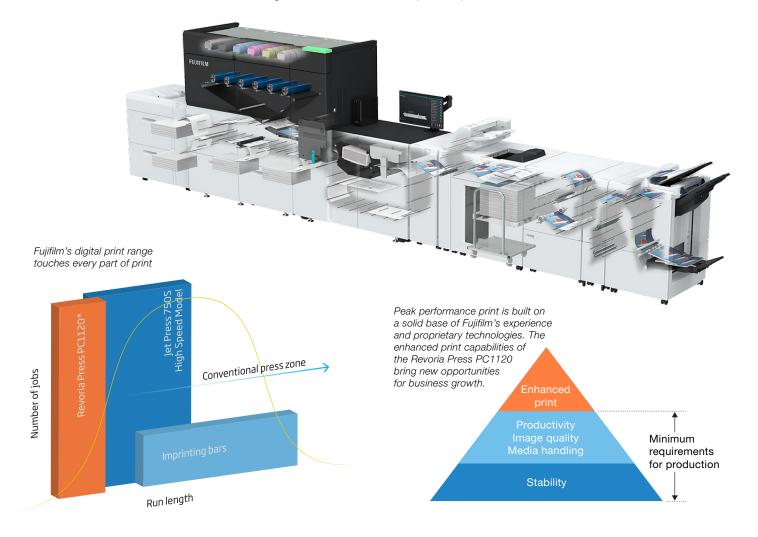

## Enhanced productivity on demand

Creating true value in print is only possible if your press is built on a proven platform of reliable technologies that won't let you down. Fujifilm's Revoria Press PC1120 is an automation workhorse with a stability and image quality that is well known in the print on demand market. With an extensive range of feeding and finishing options, the Revoria Press PC1120 simplifies the task of producing enhanced print no matter how challenging the concept.

## Flexibility for whatever job comes next

The Revoria Press PC1120 can be configured with a unique combination of feeding options including a new airsuction feeder that is also available for

feeding banner sheets up to 1.2m. A range of folding, trimming and booklet making options are now supplemented by a new static eliminator, essential for handling films and other synthetic media. With such a comprehensive range of options, the Revoria Press PC1120 can be configured with just the right options for a specific project or expanded to take on whatever type of job comes next.

## No other press has so much flexibility

The PC1120 delivers an unrivalled number of possibilities to enhance and embellish your print, with six imaging stations that offer the flexibility to add gold, silver, white, clear or pink output to the mix. These enhancements can be added before or after the standard CMYK print process to tackle the most complex challenge with ultimate ease.

#### Fire your imagination

Imagine up to six colour stations online at the same time with speciality toners that can include white, gold, silver, clear, pink, and textured finishes. Then add the possibility of printing one of each both before and after CMYK laydown for an infinite number of creative possibilities. The Revoria Press PC1120 is the only press that can offer such flexibility with the minimum of fuss and downtime. Other platforms require multiple passes through the press and swapping colours between stations to achieve the same output.