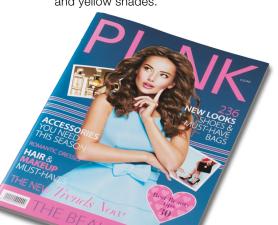

## Give photos an instant makeover with pink

Skin tones of any hue are smoother with noticeably reduced grain when you add pink toner to the mix. Fujifilm's Al expertise automatically manages the balance between cyan and pink to give perfect results every time. Pink also adds a wider range of printable colours, increasing the gamut in purple, orange and yellow shades.