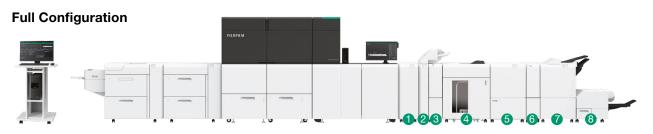

## Enhanced productivity on demand

Creating true value in print is only possible if your press is built on a proven platform of reliable technologies that won't let you down. Fujifilm's Revoria Press PC1120 is an automation workhorse with a stability and image quality that is well known in the print on demand market. With an extensive range of feeding and finishing options, the Revoria Press PC1120 simplifies the task of producing enhanced print no matter how challenging the concept.

## Flexibility for whatever job comes next

The Revoria Press PC1120 can be configured with a unique combination of feeding options including a new airsuction feeder that is also available for

feeding banner sheets up to 1.2m. A range of folding, trimming and booklet making options are now supplemented by a new static eliminator, essential for handling films and other synthetic media. With such a comprehensive range of options, the Revoria Press PC1120 can be configured with just the right options for a specific project or expanded to take on whatever type of job comes next.

#### Silver and gold add to the mix

Metallic toners are not limited to highlights alone. Mix silver and gold with other colours for unlimited combinations and a multitude of new colours.

Full Configuration: W 10462 x D 1104 x H 1786 mm