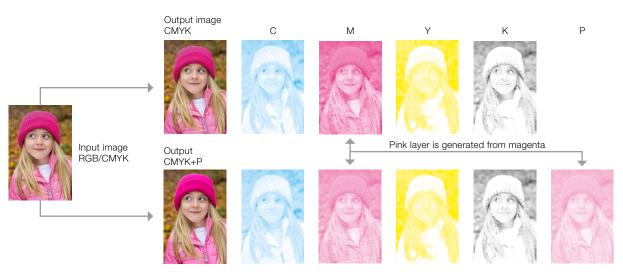

## Revoria Flow - Fujifilm's advanced image know how in one, all-inclusive, workflow package

Pink separations are intelligently created to compliment an adjusted magenta layer and brighten up images based on your preferences.

#### New automatic pink layer separation gives you more control

There's more to pink than a new spot colour and an extended range of Pantone patches. With Revoria Flow it's never been easier to produce bright smooth skintones. No need to process with Photoshop or ICC profiles, everything is controlled with a simple slider.

## Give photos an instant makeover with pink

Skin tones of any hue are smoother with noticeably reduced grain when you add pink toner to the mix. Fujifilm's Al expertise automatically manages the balance between cyan and pink to give perfect results every time. Pink also adds a wider range of printable colours, increasing the gamut in purple, orange and yellow shades.