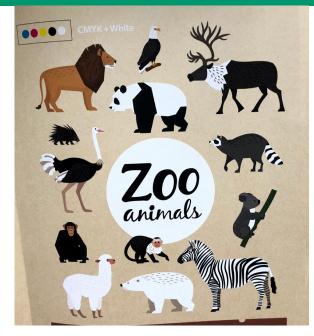

## Print that performs - applications and possibilities

The Revoria Press PC1120 combines capability and simplicity to help you deliver a stunning range of creative print without the inconvenience of workarounds that you could experience with other presses. Combine multiple effects and enhancements on press to achieve more in a single pass.

## Give photos an instant makeover with pink

Skin tones of any hue are smoother with noticeably reduced grain when you add pink toner to the mix. Fujifilm's Al expertise automatically manages the balance between cyan and pink to give perfect results every time. Pink also adds a wider range of printable colours, increasing the gamut in purple, orange and yellow shades.

Give new life to transparent, semi-opaque and coloured substrates with brilliant, high opacity white\*.

### Be brilliant with high opacity white\*

The Revoria Press PC1120's ability to print high opacity white\* is essential for window clings, labels and stickers on transparent media and opens up a world of possibilities on darker paper and board.

#### Silver and gold add to the mix

Metallic toners are not limited to highlights alone. Mix silver and gold with other colours for unlimited combinations and a multitude of new colours.

Full Configuration: W 10462 x D 1104 x H 1786 mm