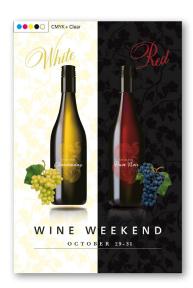

White\*

Clear

paper

Textured

Adding white to the Revoria Press PC1120 opens up the potential to print on films for stickers, labels, window graphics and very light stocks. Without the efficient removal of static build up after the fusing process, synthetic sheets can stick together, making them difficult to handle. The new Static Eliminator module makes finishing easier and more reliable, using a two stage process that can be adjusted precisely to suit the media, including some papers, that would otherwise be hard to process.

Give new life to transparent, semi-opaque and coloured substrates with brilliant, high opacity white\*.

### Be brilliant with high opacity white\*

The Revoria Press PC1120's ability to print high opacity white\* is essential for window clings, labels and stickers on transparent media and opens up a world of possibilities on darker paper and board.