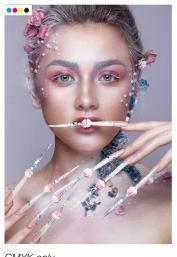

#### Fujifilm's imaging know how

Completing the picture are a number of time saving developments to Fujifilm's new RevoriaFlow front end. Exclusive imaging Al auto corrects images to deliver brighter, cleaner photographs, including the ability to detect the scene and apply the appropriate filters. This also includes the ability to automatically balance magenta and our new pink colour option to extend the colour gamut and produce smoother, more realistic skin tones.

#### New automatic pink layer separation gives you more control

There's more to pink than a new spot colour and an extended range of Pantone patches. With Revoria Flow it's never been easier to produce bright smooth skintones. No need to process with Photoshop or ICC profiles, everything is controlled with a simple slider.

## Give photos an instant makeover with pink

Skin tones of any hue are smoother with noticeably reduced grain when you add pink toner to the mix. Fujifilm's Al expertise automatically manages the balance between cyan and pink to give perfect results every time. Pink also adds a wider range of printable colours, increasing the gamut in purple, orange and yellow shades.