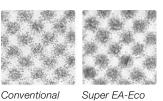

## Precision toner for clarity and definition

Super EA-Eco toner also has one of the smallest toner particle sizes in the world. This makes it possible to reproduce small characters and thin lines more sharply, render halftones and gradients with less graininess, and reproduce dot shapes more faithfully, delivering superior print quality.