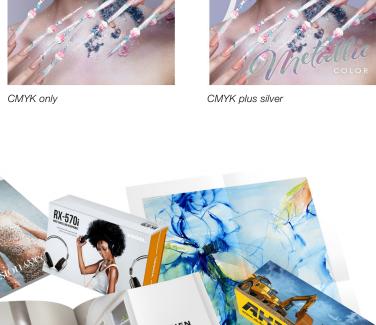

## No other press has so much flexibility

The PC1120 delivers an unrivalled number of possibilities to enhance and embellish your print, with six imaging stations that offer the flexibility to add gold, silver, white, clear or pink output to the mix. These enhancements can be added before or after the standard CMYK print process to tackle the most complex challenge with ultimate ease.

#### Silver and gold add to the mix

Metallic toners are not limited to highlights alone. Mix silver and gold with other colours for unlimited combinations and a multitude of new colours.

Full Configuration: W 10462 x D 1104 x H 1786 mm