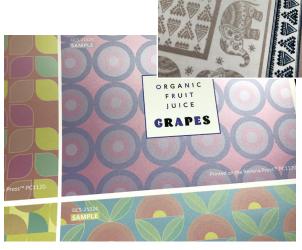

## Print that performs - applications and possibilities

The Revoria Press PC1120 combines capability and simplicity to help you deliver a stunning range of creative print without the inconvenience of workarounds that you could experience with other presses. Combine multiple effects and enhancements on press to achieve more in a single pass.

## Give photos an instant makeover with pink

Skin tones of any hue are smoother with noticeably reduced grain when you add pink toner to the mix. Fujifilm's Al expertise automatically manages the balance between cyan and pink to give perfect results every time. Pink also adds a wider range of printable colours, increasing the gamut in purple, orange and yellow shades.

#### Highlights are a clear winner

Pick out names and headlines with clear, perfectly registered clear toner to add an extra dimension to personalised print. Creative use of a clear layer adds a touch of luxury when adding subtle patterns and backgrounds too.

Give new life to transparent, semi-opaque and coloured substrates with brilliant, high opacity white\*.

### Be brilliant with high opacity white\*

The Revoria Press PC1120's ability to print high opacity white\* is essential for window clings, labels and stickers on transparent media and opens up a world of possibilities on darker paper and board.

#### Silver and gold add to the mix

Metallic toners are not limited to highlights alone. Mix silver and gold with other colours for unlimited combinations and a multitude of new colours.

Full Configuration: W 10462 x D 1104 x H 1786 mm